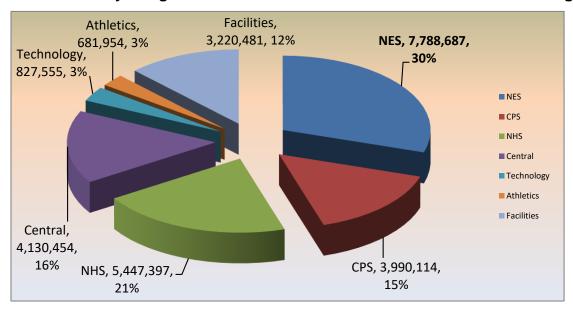

#### Nantucket Elementary Budget is 30% of the SY 2016-2017 School Committee Budget