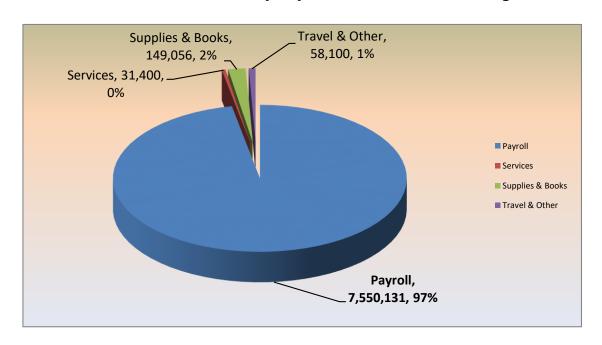

#### Nantucket Elementary Payroll is 97% of the NES Budget

|                                                                    |       | 2016    |          | у Бер<br>2017 |         | 2018    | FY 2016      | FY 2017         | FY 2018                               |
|--------------------------------------------------------------------|-------|---------|----------|---------------|---------|---------|--------------|-----------------|---------------------------------------|
| NANTUCKET ELEMENTARY SCHOOL                                        |       |         |          | -time eq      |         |         |              |                 | udget                                 |
|                                                                    |       | UAL     |          |               |         | ECTED   | ACTUAL       | CURRENT         | PROJECTED                             |
|                                                                    |       |         |          |               |         |         |              |                 |                                       |
|                                                                    |       |         |          |               |         |         |              |                 |                                       |
|                                                                    |       |         |          |               |         |         |              |                 |                                       |
| 13501 ELM GEN INST REMEDIAL SER                                    | T     | TA      | T        | TA            | T       | TA      |              |                 |                                       |
|                                                                    |       |         |          |               |         |         |              |                 |                                       |
| 13501 51150 SALARIES SCHOOL                                        | 3.0   |         | 3.0      |               | 3.0     |         | 239,482      | 245,537         | 248,624                               |
| 13501 51156 SALARY ADA COMPLIANCE                                  |       |         |          |               |         |         | 0            | 5,688           | 5,688                                 |
| 13501 51200 CURRICULUM/REMEDIATION<br>13501 51961 MEDICARE P/R TAX |       |         |          |               |         |         | 4,135        | 2.642           |                                       |
| 13501 51901 MEDICARE P/R 1AX<br>13501 54106 SUPPLIES               |       |         |          |               |         |         | 2,543        | 3,643<br>3,425  | 3,688<br>2,100                        |
| 13501 55101 BOOKS                                                  |       |         |          |               |         |         | 3,982        | 2,100           | 3,425                                 |
| 13501 57101 TRAVEL                                                 |       |         |          |               |         |         | 3,762        | 2,100           |                                       |
| 13301 37101 TRAVEL                                                 | Costs | reflect | 2.3fte t | eachers       | with ar | nrox.0. | v            | •               |                                       |
| TOTAL ELM GEN INST REMEDIAL SER                                    |       |         |          | itle One      |         | promo   | 250,142      | 260,393         | 263,525                               |
|                                                                    |       | a sy as |          |               | 9- 4    |         | -70,000      | -70,000         | -                                     |
|                                                                    |       |         |          |               |         |         | ,            |                 | ne Salary Off-set                     |
| PUPIL COUNT:                                                       |       |         |          |               |         |         | 67           | 70              |                                       |
|                                                                    |       |         |          |               |         |         |              |                 |                                       |
| 13502 ELM GEN INST SCH-WIDE                                        | T     | TA      | T        | TA            | T       | TA      |              |                 |                                       |
|                                                                    |       |         |          |               |         |         |              |                 |                                       |
| 13502 51150 SALARIES                                               | 3.0   |         | 4.0      |               | 4.0     |         | 284,462      | 369,272         | 374,907                               |
| 13502 51154 SALARIES, AIDES                                        |       | 1.0     |          | 0.0           |         | 0.0     | 36,175       | 0               | 0                                     |
| 13502 51961 MEDICARE                                               |       |         |          |               |         |         | 4,688        | 5,355           | 5,436                                 |
| 13502 54106 SUPPLIES                                               |       |         |          |               |         |         | 28,902       | 31,521          | 30,744                                |
| 13502 55101 BOOKS                                                  |       |         |          |               |         |         | 0            | 0               | 5,500                                 |
| 13502 57885 SCHOOL-WIDE TECHNOLOGY                                 |       |         |          |               |         |         | 40,559       | 19,223          | 29,000                                |
|                                                                    |       |         |          |               |         |         |              |                 |                                       |
| TOTAL ELM GEN INST SCHOOL WIDE                                     |       |         |          |               |         |         | 394,787      | 425,371         | 445,588                               |
| SOCIAL WORKER PUPIL COUNT:                                         |       |         |          |               |         |         | 43           | 64              | I .                                   |
| ISLE PROGRAM PUPIL COUNT:                                          |       |         |          |               |         |         | 148          | 241             | 255                                   |
| MATH INTERVENTION                                                  |       |         |          |               |         |         | 30           | 60              |                                       |
|                                                                    |       |         |          |               |         |         |              |                 | or Scholastic magazines               |
| 12502 FLAG PARCE SOLVE ANGLE OF THE CHARGE                         | an a  | TED A   | m        | TED A         | TD.     | TD: A   | **Add \$9,00 | 0 from Central  | for ST Math - grades 3-5              |
| 13503 ELM ENGLISH LANGUAGE TEACHING                                | T     | TA      | T        | TA            | T       | TA      |              |                 |                                       |
| 13503 51150 SALARIES SCHOOL                                        | 4.0   |         | 5.0      |               | 5.0     |         | 326,852      | 414,040         | 440,163                               |
| 13503 51154 SALARY/AIDES                                           | 7.0   |         | 3.0      |               | 3.0     |         | 0            | 0               | ·                                     |
| 13503 51154 SALART/AIDES<br>13503 51961 MEDICARE P/R TAX           |       |         |          |               |         |         | 5,269        | 6,003           |                                       |
| 13503 54106 SUPPLIES                                               |       |         |          |               |         |         | 0            | 0,000           | ·                                     |
| 13503 55101 BOOKS                                                  |       |         |          |               |         |         | 0            | 0               |                                       |
| 13503-57101 IN-STATE TRAVEL                                        |       |         |          |               |         |         | 0            | 0               |                                       |
| 13503-57105 OTHER                                                  |       |         |          |               |         |         | 0            | 0               |                                       |
|                                                                    |       |         |          |               |         |         |              |                 |                                       |
| TOTAL ELM ENGLISH LANGUAGE TEACHING                                | G     |         |          |               |         |         | 332,121      | 420,043         | 448,045                               |
| PUPIL COUNT:                                                       |       |         |          |               |         |         | 119          | 140             | 150                                   |
|                                                                    |       |         |          |               |         |         | *Funds need  | ed to support 5 | ELL teachers                          |
|                                                                    |       |         |          |               |         |         |              |                 |                                       |
| 13510 ELE SCH ACA PRESCHOOL                                        | T     | TA      | T        | TA            | T       | TA      |              |                 |                                       |
|                                                                    |       |         |          |               |         |         |              |                 |                                       |
| 13510 51150 SALARIES SCHOOL                                        | 2.0   |         | 3.0      |               | 3.0     |         | 215,715      | 222,369         |                                       |
| 13510 51154 SALARIES, AIDES                                        |       | 2.8     |          | 2.8           |         | 2.8     | 94,416       | 105,323         | -                                     |
| 13510 51961 MEDICARE P/R TAX                                       |       |         |          |               | -       |         | 3,245        | 4,752           | · · · · · · · · · · · · · · · · · · · |
| 13510 54106 SUPPLIES                                               |       |         |          |               |         |         | 638          | 1,600           |                                       |
| 13510 55101 BOOKS                                                  |       |         |          |               |         |         | 274          | 300             | 300                                   |
| TOTAL ELE SCH ACA PRESCHOOL                                        |       |         |          |               |         |         | 314,287      | 334,344         | 334,892                               |
| PUPIL COUNT:                                                       |       |         |          |               |         |         | 28           | 354,544         |                                       |
| TOTIL COUNT:                                                       |       |         |          |               | 1       |         | 40           | 35              | 70                                    |
| 13511 ELM SCH ACA KINDERGARDEN                                     | Т     | TA      | Т        | TA            | Т       | TA      |              |                 |                                       |
|                                                                    |       |         |          |               |         |         |              |                 | 1                                     |