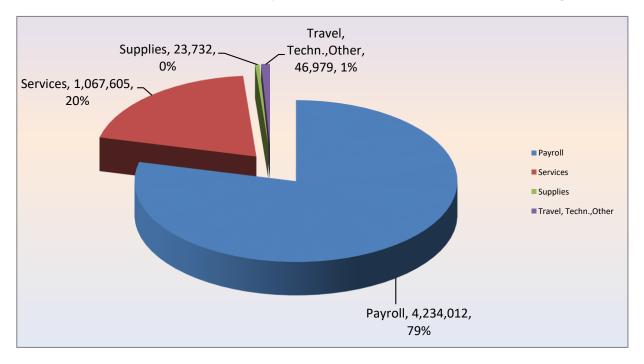

# Special Services Payroll is 79% of Special Services Budget

|                                        | FY2016 FY2017 |           |                 |      | FY2018       |       | FY2016         | FY2017                                | FY2018                                |
|----------------------------------------|---------------|-----------|-----------------|------|--------------|-------|----------------|---------------------------------------|---------------------------------------|
| Special Education                      |               | rsonn     | el [full-time o |      | equivalents] |       |                | Budgets                               |                                       |
|                                        | ACT           | UAL       | CUR             | RENT | PROJ         | ECTED | ACTUAL         | CURRENT                               | PROJECTED                             |
|                                        |               |           |                 |      |              |       |                |                                       |                                       |
|                                        |               |           |                 |      |              |       |                |                                       |                                       |
| 13510 ELE SCH ACA PRESCHOOL            | Т             | TA        | Т               | ТА   | Т            | TA    | Account i      | s a componen                          | t of NES budget                       |
| 13510 51150 SALARIES SCHOOL            | 2.0           |           | 3.0             |      | 3.0          |       | 215,715        | 222,369                               | 218,800                               |
| 13510 51154 SALARIES, AIDES            |               | 2.8       |                 | 2.8  |              | 2.8   | 94,416         | 105,323                               | 108,447                               |
| 13510 51961 MEDICARE P/R TAX           |               |           |                 |      |              |       | 3,245          | 4,752                                 | 4,745                                 |
| 13510 54106 SUPPLIES                   |               |           |                 |      |              |       | 638            | 1,600                                 | 2,600                                 |
| 13510 55101 BOOKS                      |               |           |                 |      |              |       | 274            | 300                                   | 300                                   |
| TOTAL ELE SCH ACA PRESCHOOL            |               |           |                 |      |              |       | 314,287        | 334,344                               | 334,892                               |
| PUPIL COUNT:                           |               |           |                 |      |              |       | 28             | 35                                    | 40                                    |
|                                        |               |           |                 |      |              |       |                |                                       |                                       |
| 13540 ELM SCH ACA SPEC EDUCA           | Т             | TA        | Т               | ТА   | Т            | ТА    | Account i      | s a componen                          | t of NES budget                       |
|                                        | 0.0           |           | 0.0             |      | 0.0          |       | <b>RAD 800</b> |                                       | 005.404                               |
| 13540 51150 SALARIES SCHOOL            | 9.0           | 140       | 9.0             | 10.0 | 9.0          | 10.0  | 749,533        | · · · · · · · · · · · · · · · · · · · |                                       |
| 13540 51154 SALARIES, AIDES            |               | 16.3      |                 | 18.0 |              | 18.0  | 602,924        |                                       | · · · · · · · · · · · · · · · · · · · |
| 13540 51961 MEDICARE P/R TAX           |               |           |                 |      |              |       | 20,734         |                                       |                                       |
| 13540 54106 SUPPLIES                   |               |           |                 |      |              |       | 1,816          | 3,950                                 | 3,950                                 |
| TOTAL ELM SCH ACA SPEC EDUCA           |               |           |                 |      |              |       | 1,375,007      | 1,438,090                             | 1,490,08                              |
| PUPIL COUNT:                           |               |           |                 |      |              |       | 84             | 91                                    | 95                                    |
|                                        |               |           |                 |      |              |       |                |                                       |                                       |
| 13640 MID SCH ACA SPEC EDUCA           | T<br>*        | TA        | T<br>*          | ТА   | T<br>*       | ТА    | Account i      | s a componen                          | t of CPS budget                       |
| <br>13640 51150 SALARIES SCHOOL        | * 6.2         |           | *<br>6.0        |      | *<br>6.0     |       | 530,876        | 499,236                               | 510,423                               |
| 13640 51154 SALARIES, AIDES            | 0.2           | 9.8       | 0.0             | 5.8  | 0.0          | 6.0   | 319,292        |                                       |                                       |
| 13640 51961 MEDICARE P/R TAX           |               | 2.0       |                 | 0.0  |              | 0.0   | 13,288         |                                       |                                       |
| 13640 54106 SUPPLIES                   |               |           |                 |      |              |       | 952            |                                       | 2,500                                 |
| 13640 54206 EQUIPMENT                  |               |           |                 |      |              |       | 0              | 1                                     |                                       |
| 13640 55101 BOOKS                      |               |           |                 |      |              |       | 0              | 500                                   | 500                                   |
| 13640 57885 TECHNOLOGY, SPEC. SERVICES |               |           |                 |      |              |       | 2,104          | 1,000                                 | 1,000                                 |
| TOTAL MID SCH ACA SPEC EDUCA           |               |           |                 |      |              |       | 866,512        | 750,255                               | 776,862                               |
| PUPIL COUNT:                           |               |           |                 |      |              |       | 43             | ,                                     |                                       |
|                                        |               |           |                 |      |              |       |                |                                       |                                       |
|                                        |               |           |                 |      |              |       |                |                                       |                                       |
| 13740 HIGH SCH ACA SPEC EDUCAT         | T<br>**       | TA        | T<br>**         | TA   | T<br>**      | TA    | Account i      | s a component                         | t of NHS budget                       |
| 13740 51150 SALARIES SCHOOL            | 5.2           |           | 5.0             |      | 5.0          |       | 386,530        | 390,902                               | 418,969                               |
| 13740 51154 SALARIES, AIDES            |               | 6.6       |                 | 9.6  |              | 9.6   | 236,775        |                                       | /                                     |
| 13740 51961 MEDICARE P/R TAX           |               |           |                 |      |              |       | 9,705          | 10,300                                | 10,844                                |
| 13740 54106 SUPPLIES                   |               |           |                 |      |              |       | 64             | 900                                   | 1,000                                 |
| 13740 55101 BOOKS                      |               |           |                 |      |              |       | 0              | 182                                   | 500                                   |
| 13740 57885 SPEC ED TECHN.             |               |           |                 |      |              |       | 0              | 1,000                                 | 800                                   |
| TOTAL HIGH SCH ACA SPEC EDUCAT         |               |           |                 |      |              |       | 633,074        | 722,724                               | 761,03                                |
| PUPIL COUNT:                           |               |           | 1               |      |              |       | 73             |                                       |                                       |
|                                        |               |           | l               |      |              |       | 1 Grant paid   | 1 Grant paid                          | 1 Grant paid                          |
|                                        |               |           |                 |      |              |       | teacher        | teacher                               | teacher                               |
|                                        |               |           |                 |      |              |       |                |                                       |                                       |
| 13840 CEN SYS SPECIAL EDUCATION        |               |           |                 |      |              |       |                |                                       |                                       |
|                                        | <u>A</u>      | <u>AA</u> | A               | AA   | A            | AA    |                |                                       |                                       |
| 13840 51150 SALARIES SCHOOL            | 1.0           | 1.0       | 1.1             | 1.0  | 1.2          | 1.0   | 266,272        | 225,280                               | 227,72                                |