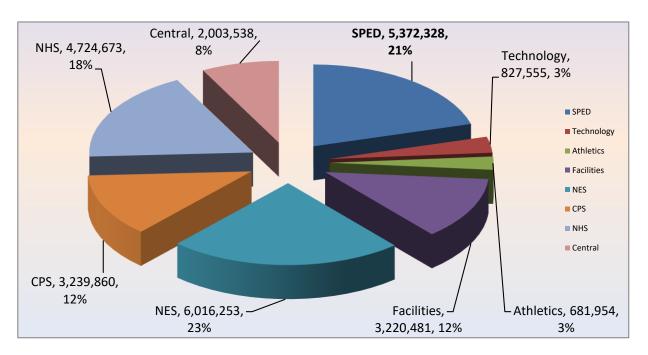

50,000 per student.

Once the Foundation Amount has been spent for a particular student, the district may then file a "claim" for partial reimbursement of the funds for that student that exceeds the Foundation Amount. The State sets the reimbursement amount which may vary from 40% - 72%, depending on the availability of state funds.

For example, Student A at XYZ School for which the tuition is \$150,000 per year.

Foundation amount spent by the school district \$50,000 Costs exceeding foundation amount (Claim) \$100,000 Possible state reimbursement at 60% \$60,000

Total cost to local school district \$90,000

There are no other requests for additional appropriations. At this time, Special Services is confident that we have sufficient staff to meet the needs of current IEP/504 services.



### Special Services Budget is 21% of SY2016-2017 School Committee Budget

# Special Services Payroll is 79% of Special Services Budget



|                                        | FY2016 FY2017 |           |                 |      | FY2018       |       | FY2016         | FY2017                                | FY2018                                |
|----------------------------------------|---------------|-----------|-----------------|------|--------------|-------|----------------|---------------------------------------|---------------------------------------|
| Special Education                      |               | rsonn     | el [full-time o |      | equivalents] |       |                | Budgets                               |                                       |
|